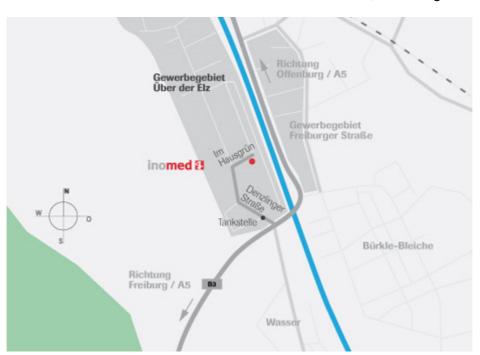

## How to get to inomed Medizintechnik GmbH

## Frankfurt Airport ⇒ inomed Medizintechnik GmbH

**\P** 

Frankfurt Airport



Frankfurt Flughafen Fernbahnhof

Option a) Take a train to Offenburg Main Station or

Option b) Take a train to Freiburg Main Station

冥

Option a) Change in Offenburg to a train to Emmendingen Main Station or

Option b) Change in Freiburg to a train to Emmendingen Main Station or take a

Taxi to the inomed premises in Emmendingen

Option a) EM ZOB (Bus station in front of the train station)

Take Bus No 9 to the bus stop "Im Hausgrün" opposite the inomed premises or Taxi to the inomed premises in Emmendingen



## EuroAirport Basel Mulhouse Freiburg ⇒ inomed Medizintechnik GmbH

f

EuroAirport Basel Mulhouse Freiburg



Airport Bus shuttle to Freiburg Main Station

(bus stop on the French side in front of the Airport building)



Freiburg Main Station

Train to Emmendingen Main Station or Taxi to the inomed premises in Emmendingen



EM ZOB (Bus station in front of the train station)

Take Bus No 9 to the Bus stop Im Hausgrün opposite the inomed premises

inomed 1 Arrival at inomed Medizintechnik GmbH, Im Hausgruen 29, Emmendingen