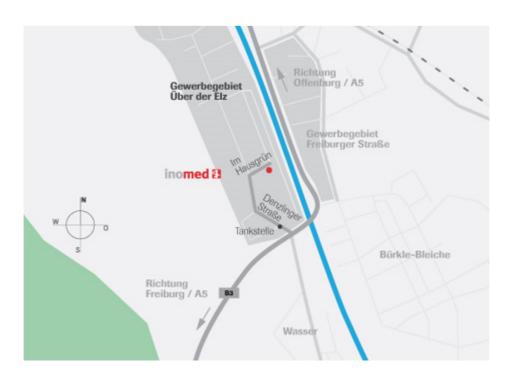

n to Emmendingen Main Station or take a

Taxi to the inomed premises in Emmendingen

Option a) EM ZOB (Bus station in front of the train station)

Take Bus No 9 to the bus stop "Im Hausgrün" opposite the inomed premises or Taxi to the inomed premises in Emmendingen



## EuroAirport Basel Mulhouse Freiburg ⇒ inomed Medizintechnik GmbH

f

EuroAirport Basel Mulhouse Freiburg



Airport Bus shuttle to Freiburg Main Station

(bus stop on the French side in front of the Airport building)



Freiburg Main Station

Train to Emmendingen Main Station or Taxi to the inomed premises in Emmendingen



EM ZOB (Bus station in front of the train station)

Take Bus No 9 to the Bus stop Im Hausgrün opposite the inomed premises

inomed 1 Arrival at inomed Medizintechnik GmbH, Im Hausgruen 29, Emmendingen